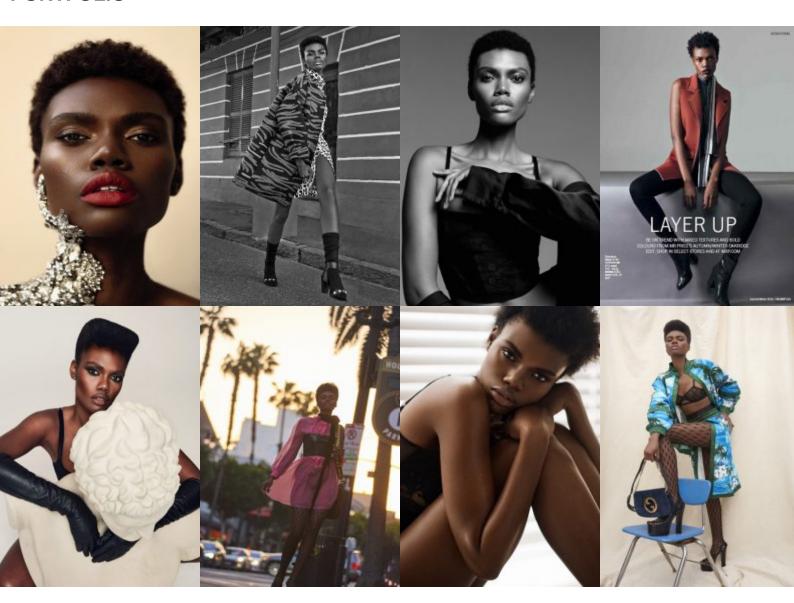

## PHOTO GENICS

## **LONDON KNIGHT**

London Knight is a half Nigerian half Jamaican born in San Diego who was diagnosed with Sickle cell Disease at 3 months old.but grew up in Missouri. Going to A Visual Performing Arts School was essentially what provided her with confidence of pursuing her dreams. As a young women she loved competing in Mathematical &Business Competitions as member of Future Business Leaders of America. During her time in school she learned the play the saxophone & flute. But although she was very studious everyone only recognized her height & striking features.

Height 6?0 | 183 cm Bust 31 | 79 cm Waist 25 | 64 cm Hip 37 | 93 cm Shoe Size 10 | 8 | 41.5

Dress 2-4 Hair Brown Eyes Brown

## **PORTFOLIO**





Digital